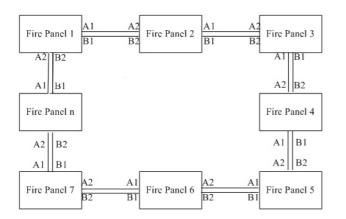

#### **Networking**

## **Features and Benefits**

- Display exact message from the networked panel
- Control key for Evacuate, Reset, Silence and Panel Mute
- Extending Network distance up to 2.4Km
- **Built in Sounder**
- Password protected
- Back Lit LCD displays
- Connected to network RS 485 Class A
- Easy to install

- Cable Length: 1.2Km between panels
- Dimensions: 390 x 270 x 100 mm