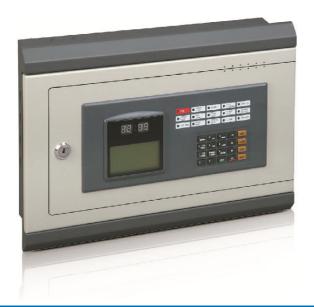

#### **Description**

GST-NRPO1 Network LCD Repeater Panel is designed to control and reset the alarm remotely and display fire, fault, action and supervisory. This repeater panel can display the location numbers and information of the detectors and sends out audible and optical signals. Through RS485 communication network the repeater can be connected to all GST Intelligent fire alarm controllers. Compact size and easy to install. The repeater can be used whenever there is a need to relay information to multipoint informing key personnel.

## **Features and Benefits**

- Display exact message from the networked panel
- Control key for Evacuate, Reset, Silence and Panel Mute
- Extending Network distance up to 2.4Km
- **Built in Sounder**
- Password protected
- Back Lit LCD displays
- Connected to network RS 485 Class A
- Easy to install

#### **Technical Specifications**

- Operating voltage: 24Vdc (20-27Vdc)
- Power Consumption: Standby power: 350mA

Maximum: 550mA

- Display: 4x36 characters
- Operating temperature: 0°C to +40°C
- Relative humidity: 95%
- Protection Rating: IP30
- Application: Indoor use
- Material and colour:
- Wiring: 1 pair PSU supply and 1 pair Network data signal Class A